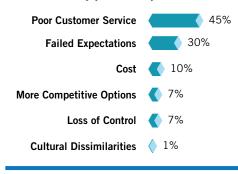

#### FIGURE 10: Why partnerships fail

poor customer service (45 percent) and failed expectations (30 percent) as the top reasons for past failed partnerships with logistics providers (*see Figure 10*). In addition, 75 percent of shippers say that service is more important than price (*see Figure 11*).