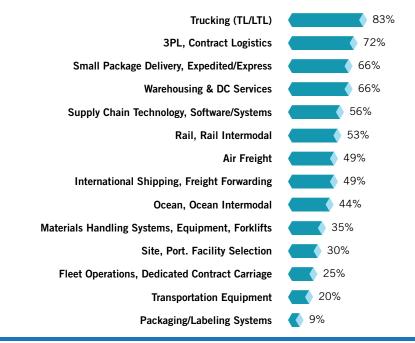

#### **Diverse Range of Services**

*IL's* 2018 Top 10 3PL survey data shows that shippers are buying a diverse range of services from their 3PLs. Unsurprisingly, given the current capacity shortage, 83 percent of surveyed shippers use 3PLs to source truckload and less-than-truckload (LTL) services, taking the top spot this year (*see Figure 2*). However, if that's the only service shippers use their 3PL for, they are leaving value on the table.

As shippers rely on expert partners to handle a range of logistics problems, they begin realizing the benefits of focusing on their own core competencies. Beyond securing capacity, shippers use 3PLs to offset complicated, demanding, or resource-heavy logistics processes with contract logistics services (72 percent), expedited/express services (66 percent), and warehousing and distribution (66 percent). (See Figure 2).