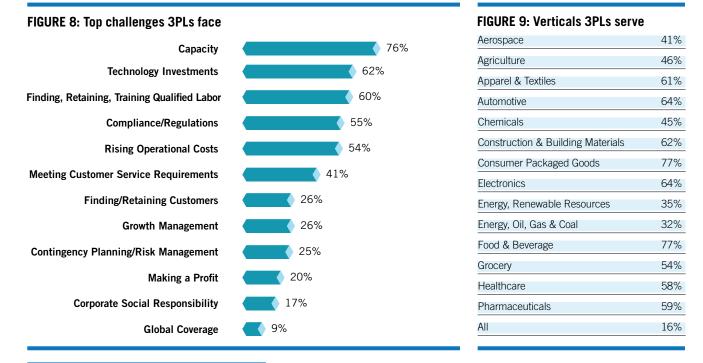

#### FIGURE 6: 3PLs report sales and profit growth

(See Figure 8.)

goods tied at 77 percent as the largest verticals serviced. On the opposite end of the scale, 16 percent of 3PLs say they offer services to any vertical (see Figure 9.)

Customer service is a top priority for shippers in 2018, and 3PLs are delivering. Of note for 3PLs seeking new business, the shippers we surveyed note