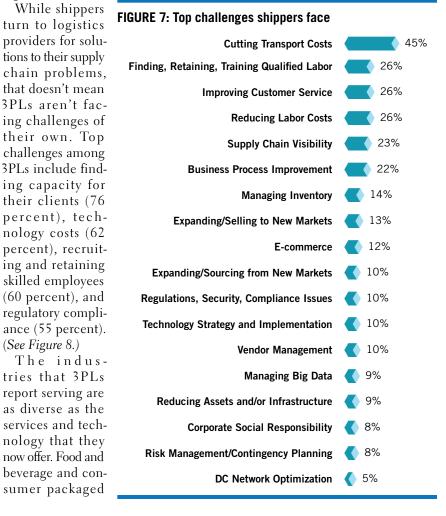

The diversity of services offered by

today's logistics providers reflects the broad range of supply chain challengess shippers struggle with. Transportation costs (45 percent), labor recruitment (26 percent), labor costs (26 percent), customer service (26 percent), and supply chain visibility (23 percent) rank among the top challenges that shippers are turning to 3PLs to solve in 2018 (see Figure 7).

goods tied at 77 percent as the largest verticals serviced. On the opposite end of the scale, 16 percent of 3PLs say they offer services to any vertical (see Figure 9.)

Customer service is a top priority for shippers in 2018, and 3PLs are delivering. Of note for 3PLs seeking new business, the shippers we surveyed note