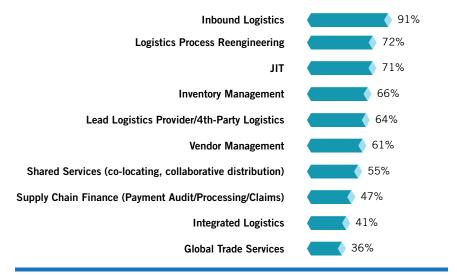

Recognizing this demand for an array of value-added services, 3PLs have responded by offering a wide selection of service options. Demand-driven/inbound logistics tops the list of popular logistics services reported by 3PL survey respondents, with 91 percent delivering this service (see Figure 3).

Of note this year, 72 percent of 3PLs now offer logistics process reengineer-

partners, or some combination of the two. They can create capacity through secondary process improvements such as packaging optimization, business process improvement, new technology, and backhaul programs. 3PLs have demonstrated that they are up to the task of providing this range of efficiencies for their clients.

#### FIGURE 3: Logistics services offered by 3PLs

ing (see Figure 3), as shifting supply chain demands require innovative new methods to address them. The offering of fourth-party logistics (4PL) services (64 percent)—where a logistics provider takes the lead role in managing all supply chain partners to reduce the shipper's burden of such coordination—is another up-ticking trend that this report has tracked over the past several years.