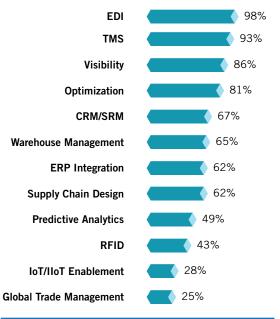

Our research shows that 3PLs offer a broad range of

basic and advanced technology services to combat volatility and unpredictability across the global supply chain. Ninetyeight percent report that they offer electronic data interchange (EDI), and 93 percent sell some form of third-party or proprietary transportation management system (TMS). (See Figure 5.)

#### FIGURE 5: Technology services 3PLs offer

pressure on shippers to keep up to date with the latest technology disruptors that can help them streamline operations.

Though 3PLs are well-invested in the technology market, some up-and-coming technologies make many industry stakeholders nervous. Some technologies—self-driving trucks, delivery drones, blockchain, virtual reality—continue to threaten disruption down the road, but offer no real timetable for implementation in the supply chain. This makes it difficult for shippers to predict how and when these technologies will impact them, making it far easier to rely on a 3PL to provide up-to-date solutions.