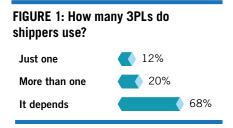

#### FIGURE 2: Services purchased by shippers

and they can apply that expertise across their client base to drive efficiency for all partners.

Inbound Logistics' 13th annual 3PL Perspectives report examines these issues and more, exploring how shippers use 3PLs to combat disruption, access innovative technologies at a lower cost, and find capacity where none seems to exist. Logistics outsourcing is no longer a trend, but a standard as the difficulties of supply chain management grow more complex and diverse. Many shippers even turn to multiple 3PL partners (see Figure 1) to address the widely varied demands they are faced with in today's hectic environment.