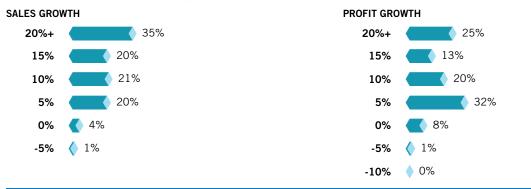

#### FIGURE 6: 3PLs report sales and profit growth

(See Figure 8.)

#### **The Current 3PL Market**

Diverse service portfolios and a wide range of technology solutions have made 3PL partners indispensable for many shippers in recent years.

However, 3PL profits haven't kept pace with the level of growth as providers strive to keep rates down for their customers in the face of higher trucking and intermodal rates. While 35 percent of 3PLs report sales growth of more than 20 percent, only 25 percent report profit growth in excess of 20 percent (see Figure 6).